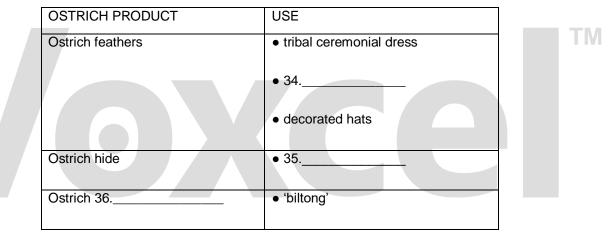

Questions 34-36

Complete the table below.

Write NO MORE THAN THREE WORDS for each answer.

Questions 37-40

Choose the correct letters A-C.