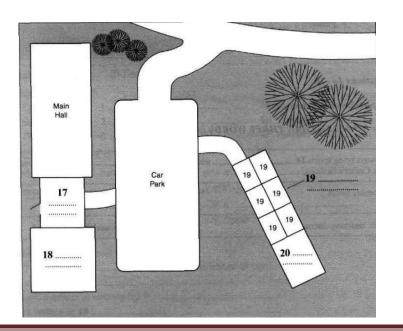

Questions 17-20

Look at the map of the Sports Complex below.

Label the buildings on the map of the Sports Complex.

Choose your answers from the box below and write them against Questions 17-20.

| Arts Studio  | Football Pitch | Tennis Courts | Dance Studio |
|--------------|----------------|---------------|--------------|
| Fitness Room | Reception      | Squash Courts |              |